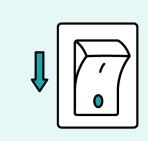

## Thank you for your contribution!

Get around by public transport, on foot or by bike

Help us to sort waste

Help us to sort waste by leaving your recyclable waste on the table

Turn off the lights when you are away