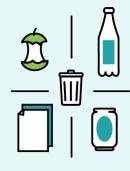

## Thank you for your contribution!

Get around by public transport, on foot or by bike

Help us to sort waste

Help us to sort waste by leaving your recyclable waste on the table

Turn off the lights when you are away