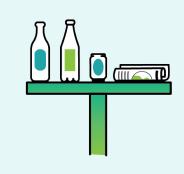

## Thank you for your contribution!

Get around by public transport, on foot or by bike

Help us to sort waste

Help us to sort waste by leaving your recyclable waste on the table

Turn off the lights when you are away